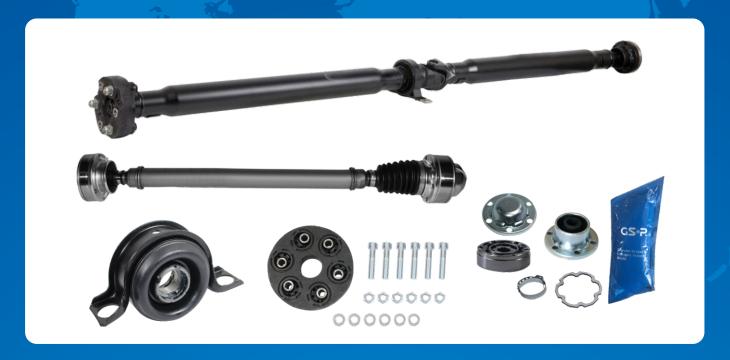

## Propshafts and Propshaft Repair Kits

Propshafts are still a famous driveline component for LCV, SUV and high-class saloon cars.

New developed high-speed shafts are still equipped with center bearings but also with disc joints instead of flexible couplings. This ensures full comfort to vehicle passengers. If one of these components fails, vibrations and noises occur.

At OES it's common to offer only the complete shaft instead of repair solutions which is very expensive for customers and brings logistic challenges with it.

GSP now offers 40 propshaft repair kits which allow a cost-saving repair instead of changing complete propshafts.

Advantages of GSP propshaft repair kits:

- All necessary components for a professional repair are included.
- Quick replacement of spare parts which are not available at OES.
- Easy delivery due to small box sizes compared to complete propshafts.
- Space saving solution for stock keeping.